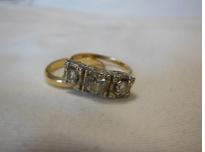

46

Description

LADIES 14K YELLOW GOLD RING -WHITE GOLD ILLUSION TOP WITH 2 ROUND DIAMONDS (VS & NEAR COLORLESS), .50 CARATS TOTAL. & 1 EUROPEAN CUT DIAMOND (I1, I-J COLOR, .35 CARAT) W/14K 3MM 1/2 ROUND BAND. APPRAISED BY COLONIAL 2013 FOR \$2,200