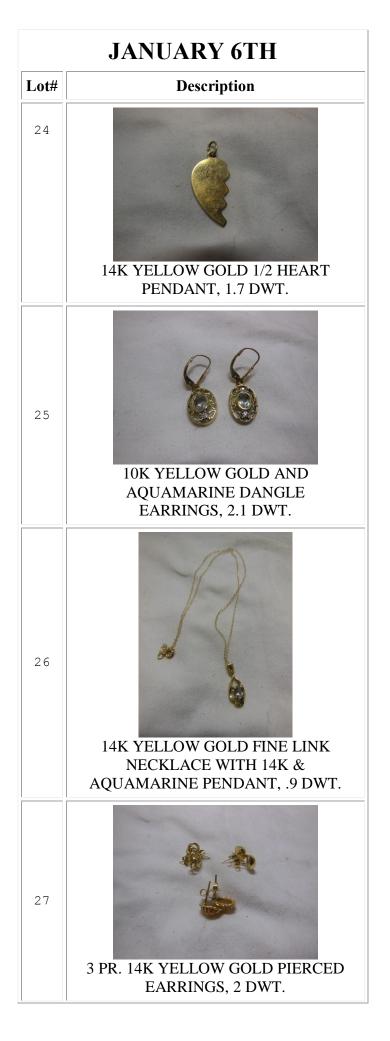

# **JANUARY 6TH** Description Lot# 13 VINTAGE CAMEO 14 WEDGWOOD PIN IN STERLING SILVER SETTING 15 **VICTORIAN NECKLACE** & EARRING SET 16 PR. OF HOOP EARRINGS WITH 14K CLASPS