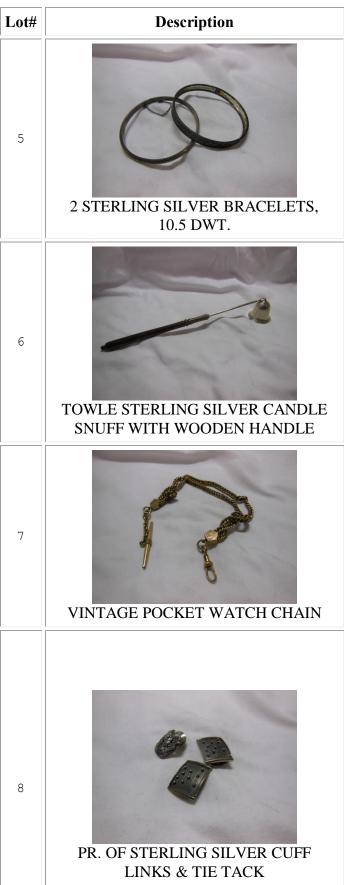

# **JANUARY 6TH** Description Lot# 17 STERLING SILVER DIAMOND CUT NECKLACE WITH POLISHED **BLUE STONE PENDANT** 18 STERLING SILVER & MARCASITE **BAR PIN** 19 STERLING SILVER SNAKE CHAIN WITH STERLING SILVER & MARCASITE PENDANT