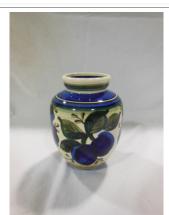

6" VINTAGE DANISH PORCELAIN VASE

ART DECO PINK GLASS PERFUME BOTTLE - DAUBER INTACT