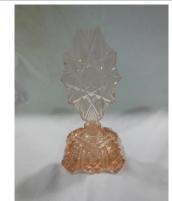

6" VINTAGE DANISH PORCELAIN VASE

ART DECO PINK GLASS PERFUME BOTTLE - DAUBER INTACT