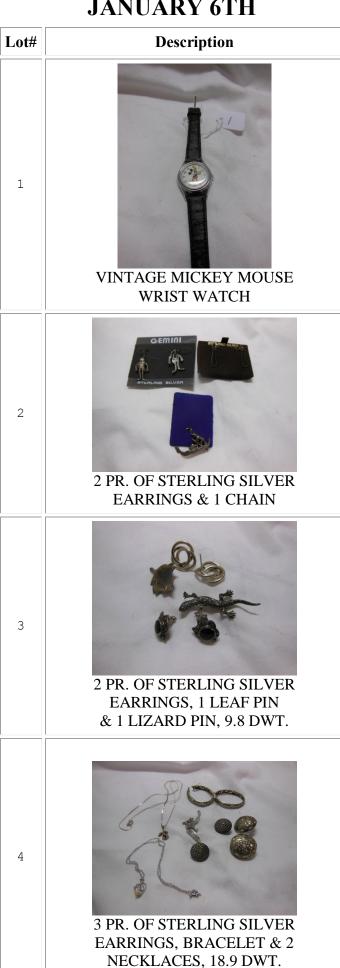

# **JANUARY 6TH** Description Lot# 13 VINTAGE CAMEO 14 WEDGWOOD PIN IN STERLING SILVER SETTING 15 **VICTORIAN NECKLACE** & EARRING SET 16 PR. OF HOOP EARRINGS WITH 14K CLASPS