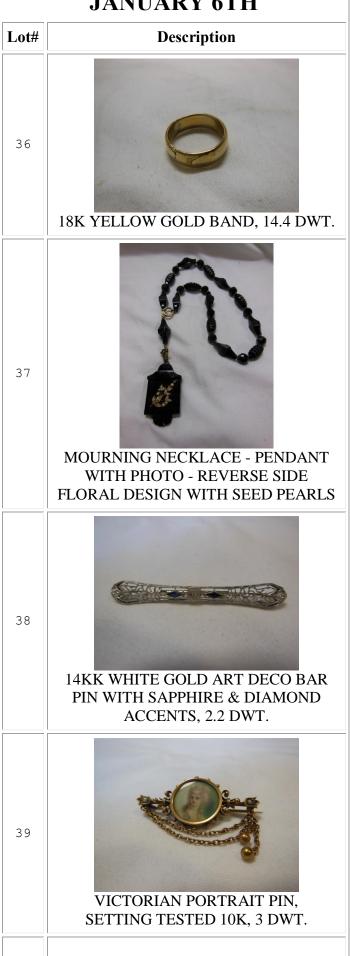

# **JANUARY 6TH** Description Lot# 32 BRANCH CORAL NECKLACE 33 2 VICTORIAN PINS - 1 SET WITH JET 34 YELLOW GOLD BAND, TESTED 14K, 1.5 DWT. 35 10K YELLOW GOLD & AQUAMARINE TENNIS BRACELET, 2.9 DWT.

44

45