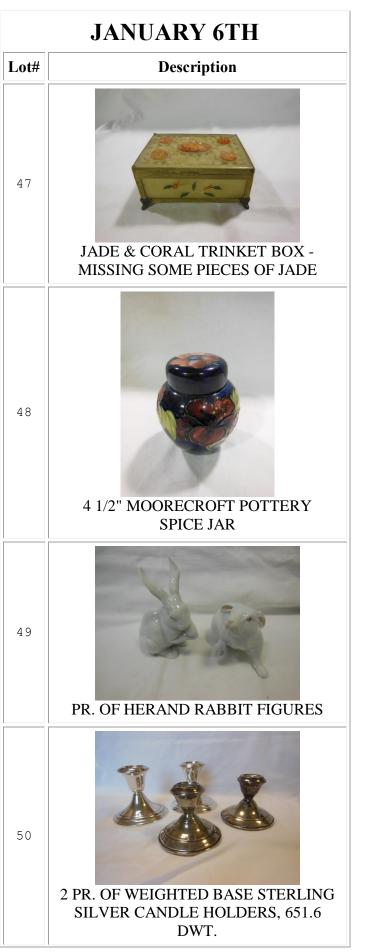

4K CLASPS

# **JANUARY 6TH** Description Lot# 17 STERLING SILVER DIAMOND CUT NECKLACE WITH POLISHED **BLUE STONE PENDANT** 18 STERLING SILVER & MARCASITE **BAR PIN** 19 STERLING SILVER SNAKE CHAIN WITH STERLING SILVER & MARCASITE PENDANT







# **JANUARY 6TH** Description Lot# 32 BRANCH CORAL NECKLACE 33 2 VICTORIAN PINS - 1 SET WITH JET 34 YELLOW GOLD BAND, TESTED 14K, 1.5 DWT. 35 10K YELLOW GOLD & AQUAMARINE TENNIS BRACELET, 2.9 DWT.







44

45

46

Description



LADIES 14K YELLOW GOLD RING -WHITE GOLD ILLUSION TOP WITH 2 ROUND DIAMONDS (VS & NEAR COLORLESS), .50 CARATS TOTAL. & 1 EUROPEAN CUT DIAMOND (I1, I-J COLOR, .35 CARAT) W/14K 3MM 1/2 ROUND BAND. APPRAISED BY COLONIAL 2013 FOR \$2,200



6" VINTAGE DANISH PORCELAIN VASE



ART DECO PINK GLASS PERFUME BOTTLE - DAUBER INTACT