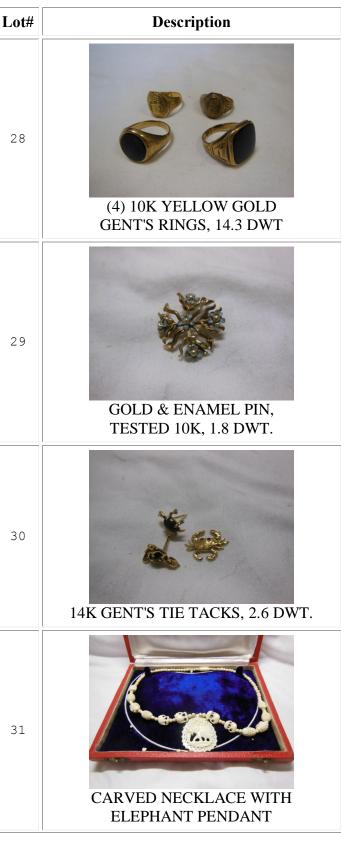

# **JANUARY 6TH** Description Lot# 32 BRANCH CORAL NECKLACE 33 2 VICTORIAN PINS - 1 SET WITH JET 34 YELLOW GOLD BAND, TESTED 14K, 1.5 DWT. 35 10K YELLOW GOLD & AQUAMARINE TENNIS BRACELET, 2.9 DWT.

44

45