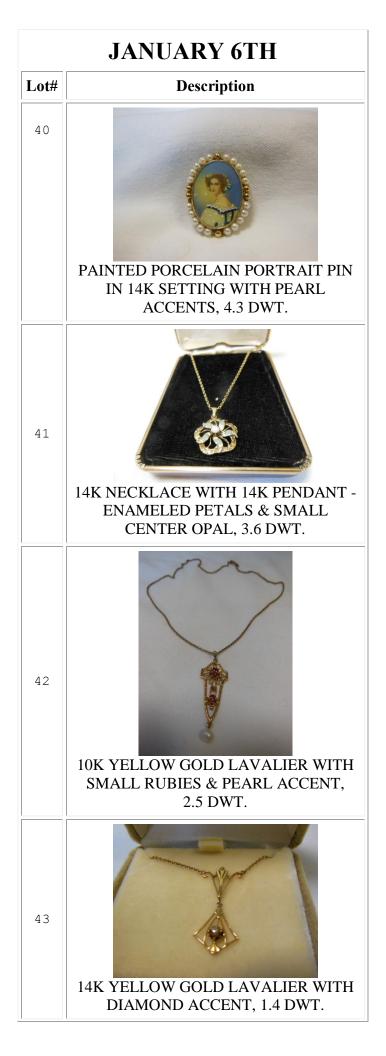

46

Description

LADIES 14K YELLOW GOLD RING -WHITE GOLD ILLUSION TOP WITH 2 ROUND DIAMONDS (VS & NEAR COLORLESS), .50 CARATS TOTAL. & 1 EUROPEAN CUT DIAMOND (I1, I-J COLOR, .35 CARAT) W/14K 3MM 1/2 ROUND BAND. APPRAISED BY COLONIAL 2013 FOR \$2,200