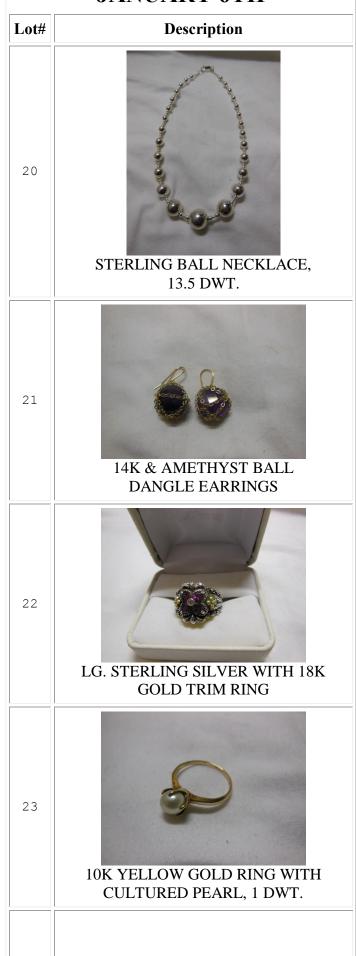

# **JANUARY 6TH** Description Lot# 13 VINTAGE CAMEO 14 WEDGWOOD PIN IN STERLING SILVER SETTING 15 **VICTORIAN NECKLACE** & EARRING SET 16 PR. OF HOOP EARRINGS WITH 14K CLASPS

# **JANUARY 6TH** Description Lot# 17 STERLING SILVER DIAMOND CUT NECKLACE WITH POLISHED **BLUE STONE PENDANT** 18 STERLING SILVER & MARCASITE **BAR PIN** 19 STERLING SILVER SNAKE CHAIN WITH STERLING SILVER & MARCASITE PENDANT







# **JANUARY 6TH** Description Lot# 32 BRANCH CORAL NECKLACE 33 2 VICTORIAN PINS - 1 SET WITH JET 34 YELLOW GOLD BAND, TESTED 14K, 1.5 DWT. 35 10K YELLOW GOLD & AQUAMARINE TENNIS BRACELET, 2.9 DWT.







44

45

46

Description



LADIES 14K YELLOW GOLD RING -WHITE GOLD ILLUSION TOP WITH 2 ROUND DIAMONDS (VS & NEAR COLORLESS), .50 CARATS TOTAL. & 1 EUROPEAN CUT DIAMOND (I1, I-J COLOR, .35 CARAT) W/14K 3MM 1/2 ROUND BAND. APPRAISED BY COLONIAL 2013 FOR \$2,200



6" VINTAGE DANISH PORCELAIN VASE



ART DECO PINK GLASS PERFUME BOTTLE - DAUBER INTACT