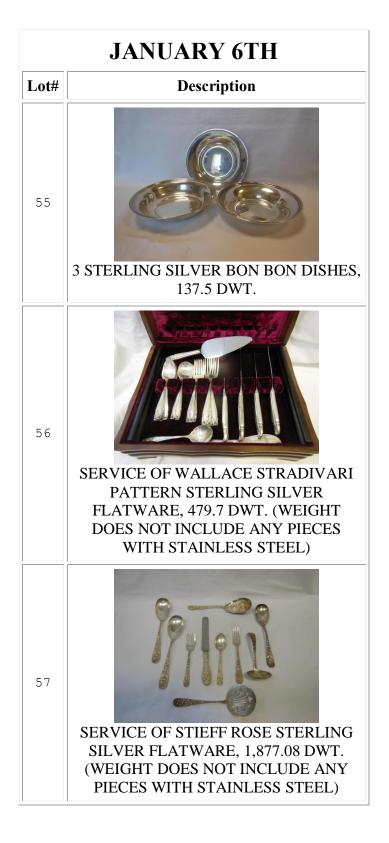

LASPS

# **JANUARY 6TH** Description Lot# 17 STERLING SILVER DIAMOND CUT NECKLACE WITH POLISHED **BLUE STONE PENDANT** 18 STERLING SILVER & MARCASITE **BAR PIN** 19 STERLING SILVER SNAKE CHAIN WITH STERLING SILVER & MARCASITE PENDANT







# **JANUARY 6TH** Description Lot# 32 BRANCH CORAL NECKLACE 33 2 VICTORIAN PINS - 1 SET WITH JET 34 YELLOW GOLD BAND, TESTED 14K, 1.5 DWT. 35 10K YELLOW GOLD & AQUAMARINE TENNIS BRACELET, 2.9 DWT.







44

45

46

Description



LADIES 14K YELLOW GOLD RING -WHITE GOLD ILLUSION TOP WITH 2 ROUND DIAMONDS (VS & NEAR COLORLESS), .50 CARATS TOTAL. & 1 EUROPEAN CUT DIAMOND (I1, I-J COLOR, .35 CARAT) W/14K 3MM 1/2 ROUND BAND. APPRAISED BY COLONIAL 2013 FOR \$2,200



6" VINTAGE DANISH PORCELAIN VASE



ART DECO PINK GLASS PERFUME BOTTLE - DAUBER INTACT