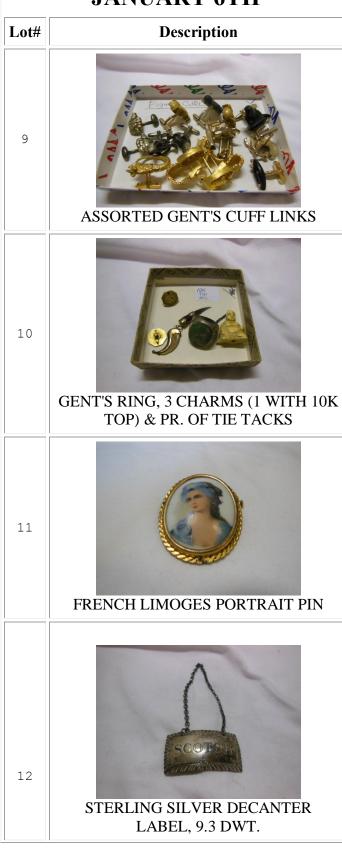

# **JANUARY 6TH** Description Lot# 32 BRANCH CORAL NECKLACE 33 2 VICTORIAN PINS - 1 SET WITH JET 34 YELLOW GOLD BAND, TESTED 14K, 1.5 DWT. 35 10K YELLOW GOLD & AQUAMARINE TENNIS BRACELET, 2.9 DWT.

44

45