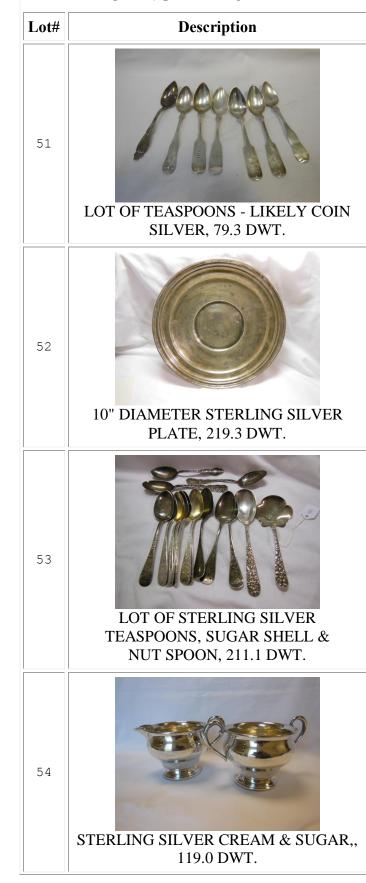

CLASPS

# **JANUARY 6TH** Description Lot# 17 STERLING SILVER DIAMOND CUT NECKLACE WITH POLISHED **BLUE STONE PENDANT** 18 STERLING SILVER & MARCASITE **BAR PIN** 19 STERLING SILVER SNAKE CHAIN WITH STERLING SILVER & MARCASITE PENDANT







# **JANUARY 6TH** Description Lot# 32 BRANCH CORAL NECKLACE 33 2 VICTORIAN PINS - 1 SET WITH JET 34 YELLOW GOLD BAND, TESTED 14K, 1.5 DWT. 35 10K YELLOW GOLD & AQUAMARINE TENNIS BRACELET, 2.9 DWT.







44

45

46

Description



LADIES 14K YELLOW GOLD RING -WHITE GOLD ILLUSION TOP WITH 2 ROUND DIAMONDS (VS & NEAR COLORLESS), .50 CARATS TOTAL. & 1 EUROPEAN CUT DIAMOND (I1, I-J COLOR, .35 CARAT) W/14K 3MM 1/2 ROUND BAND. APPRAISED BY COLONIAL 2013 FOR \$2,200



6" VINTAGE DANISH PORCELAIN VASE



ART DECO PINK GLASS PERFUME BOTTLE - DAUBER INTACT